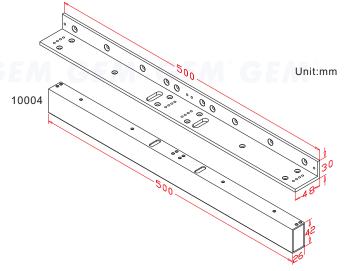

Application for the Electromagnet: 10004, 10005 Series

Fold the mounting template along the dotted line to a 90-degree angle. Close the door, place the template against the door and frame.

Drill three holes in the door as indicated on the template.

Drill an 8 mm hole through door, from sexnut bolt side only, enlarge the 8mm hole to 16mm.

Drill an 6.8 mm dia. Hole and tap M8x12.5 thread.

Drill an 8 mm hole thru door from sexnut bolt side of door, drill 12.7mmhole, 36mm in depth.